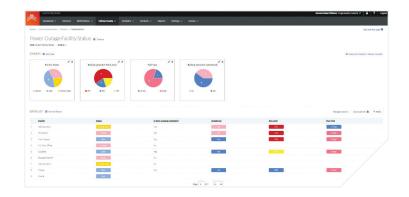

### **Command and Control**

- + Fast response by activating prepared templates and SOPs
- + Dashboard provides full visibility and real-time insight into incident status
- + Track incident/accident reports, claims management, survey & asset status tracking, resource requests, and other configurable workflows
- + Impact tracker quickly helps you assess the situation and initiate the appropriate response actions and tasks
- + Communicate updates to employees, key stakeholders, and management
- + Manage the SITREP with history and automation